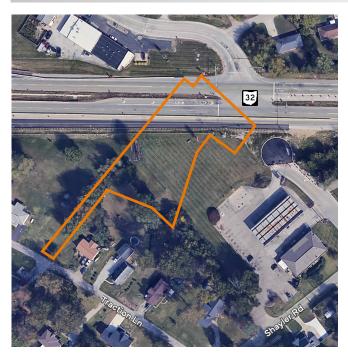

# BATAVIA LAND FOR SALE

## 1.3 ACRES TOTAL 0.7 ACRES OF USABLE LAND \$135,000

#### TRAFFIC COUNTS

| Street/Intersection | VPD    |
|---------------------|--------|
| Old State Route 74  | 47,034 |
| Batavia Pike        | 14,000 |