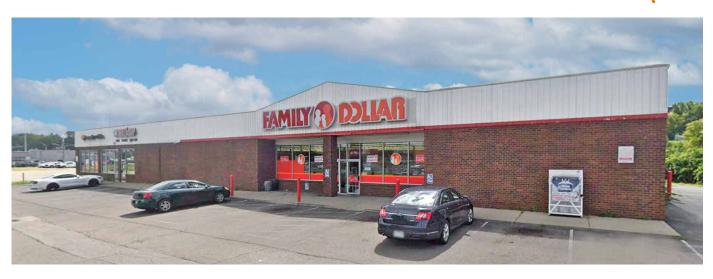

#### **FEATURES**

- · Former Family Dollar in a 3-tenant retail center shadowing Kroger
- · Located directly off I-75 with freeway visibility and a pylon sign
- Next to Clifton and the University of Cincinnati
- · Less than a mile from Proctor & Gamble's home office and manufacturing
- Traffic is driven by retail, multiple auto sales outlets, and heavy manufacturing
- · Very little retail available in the market
- · Near a McDonald's, Gold Star Chili, Rally's, and Taft's Brewpourium