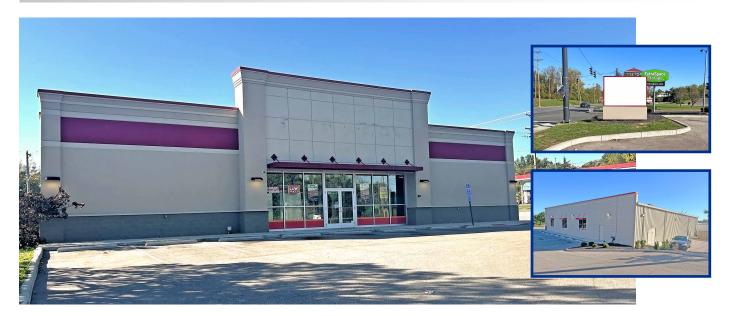

# MOUNT HEALTHY FREESTANDING BUILDING

# 9,180 Sq. Ft. For Lease

#### **FEATURES**

- Former Family Dollar fronting the Hilltop Plaza Shopping Center in Mount Healthy
- Perfect for retail, showroom, or any business needing open space
- Plenty of parking with 30 spots
- Located at a signalized intersection
- Monument sign
- Separate rear ingress/egress for deliveries