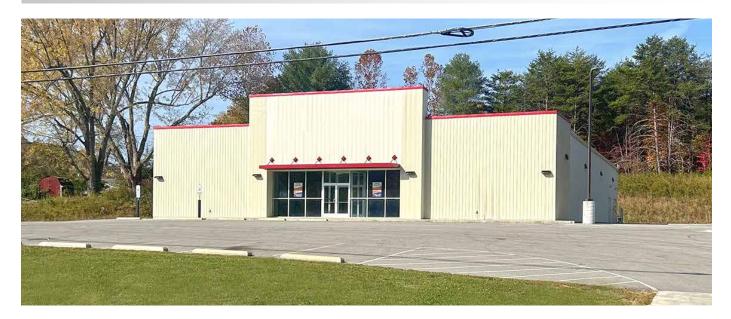

# LUCASVILLE FREESTANDING BUILDING

#### **FEATURES**

- · Like new former Family Dollar freestanding building built in 2021
- · Perfect for retail, showroom, or any business needing open space
- · Wide ingress/egress off of SR 139 in the Clarktown area of Lucasville
- Monument sign
- Plenty of parking with 35 parking spaces and 2 handicapped spaces