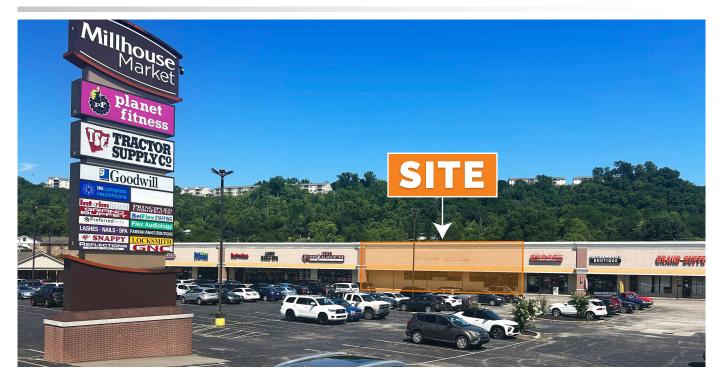

# FORMER FAMILY DOLLAR LAWRENCEBURG, IN INLINE SPACE

## 15,228 SQ. FT. FOR LEASE FEATURES

- Join anchor tenants Planet Fitness, Tractor Supply, and Goodwill in an otherwise full center
- Located in the main retail corridor with high traffic volume on Eads Pkwy at signalized intersection
- Prominent pylon signage space available
- A growing market with major attractions Hollywood Casino, Perfect North Slopes, and a new hospital