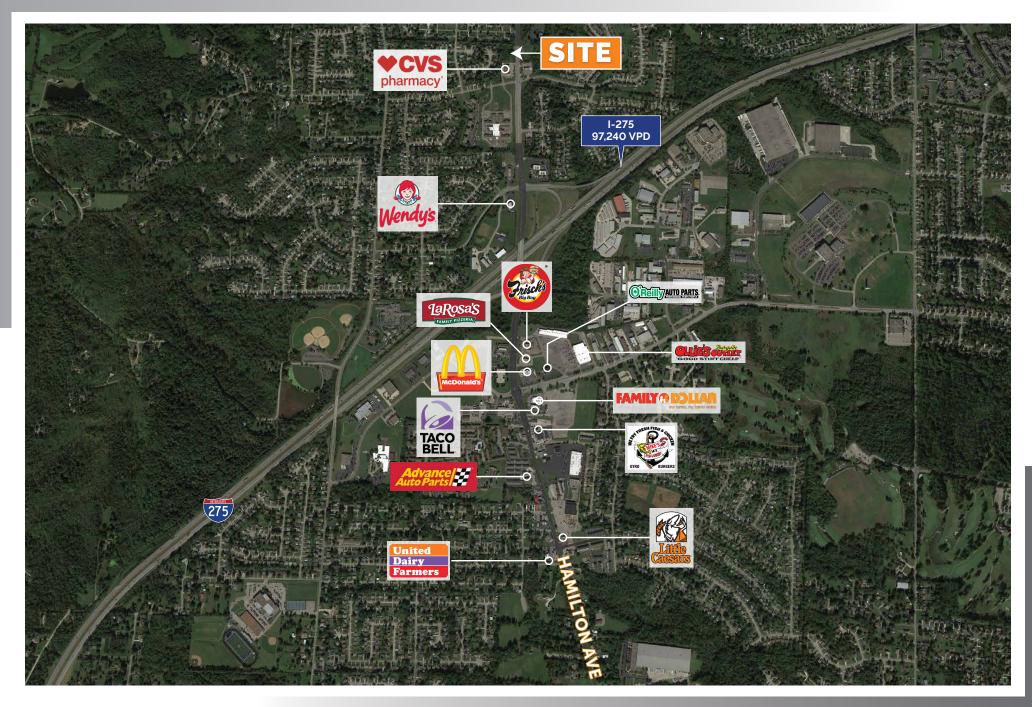

# TRADE AREA COLERAIN TOWNSHIP RETAIL / LAND

.75 Acres For Ground Lease or Sale

(513) 891-2526 MidlandRetail.com

Scott Katz

(513) 702-5859 SKatz@MidlandRetail.com

SITE PLAN COLERAIN TOWNSHIP RETAIL / LAND .75 Acres For Ground Lease or Sale