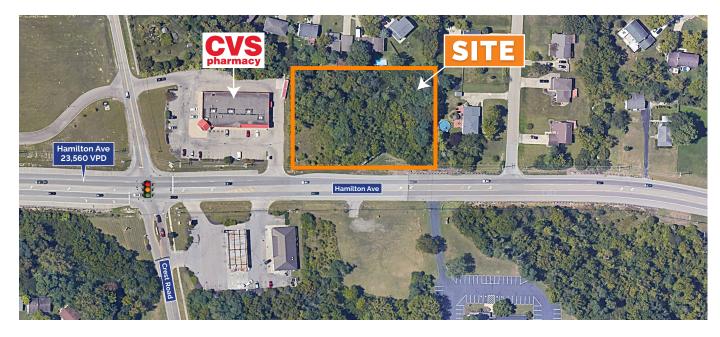

# COLERAIN TOWNSHIP RETAIL / LAND

#### Corner of Hamilton Avenue and Crest Road

## .75 Acres For Ground Lease or Sale Potential 12,000 SF Retail Space For Lease

#### **FEATURES**

- Located on the very busy Hamilton Avenue (SR 127) in Colerain Township
- Attractive opportunity for retailer in need of exceptional interstate access, property is less than 1 mile from I-275 and the Hamilton Avenue interchange
- High visibility from Hamilton Avenue with daily traffic counts at almost 24,000 and nearly 100,000 on I-275

#### TRAFFIC COUNTS

| Street/Intersection | VPD    |
|---------------------|--------|
| Hamilton Ave        | 23,560 |
| 1-275               | 97,240 |