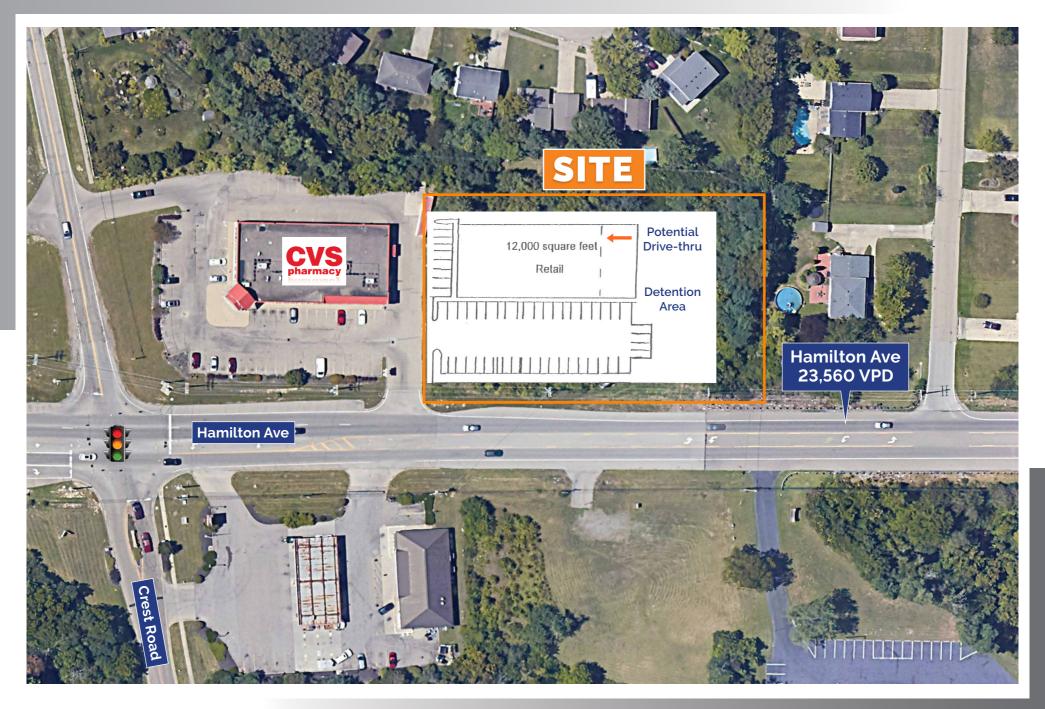

## .75 Acres For Ground Lease or Sale Potential 12,000 SF Retail Space For Lease

#### **FEATURES**

- Located on the very busy Hamilton Avenue (SR 127) in Colerain Township
- Attractive opportunity for retailer in need of exceptional interstate access, property is less than 1 mile from I-275 and the Hamilton Avenue interchange
- High visibility from Hamilton Avenue with daily traffic counts at almost 24,000 and nearly 100,000 on I-275

#### TRAFFIC COUNTS

| Street/Intersection | VPD    |
|---------------------|--------|
| Hamilton Ave        | 23,560 |
| 1-275               | 97,240 |

# TRADE AREA COLERAIN TOWNSHIP RETAIL / LAND

.75 Acres For Ground Lease or Sale

(513) 891-2526 MidlandRetail.com

Scott Katz

(513) 702-5859 SKatz@MidlandRetail.com

SITE PLAN COLERAIN TOWNSHIP RETAIL / LAND .75 Acres For Ground Lease or Sale