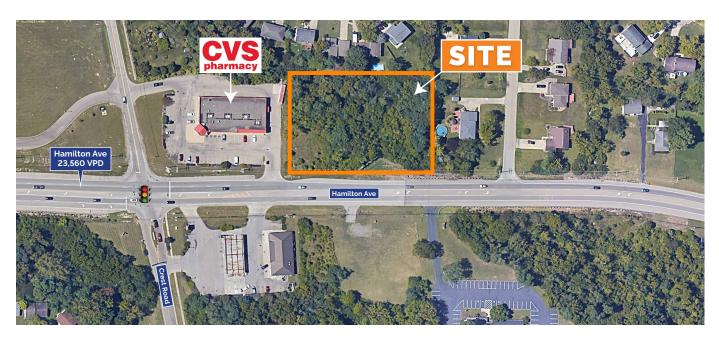

# COLERAIN TOWNSHIP RETAIL / LAND

Corner of Hamilton Avenue and Crest Road

## .75 Acres For Ground Lease or Sale Potential 12,000 SF Retail Space For Lease

#### **FEATURES**

- Located on the very busy Hamilton Avenue (SR 127) in Colerain Township
- Attractive opportunity for retailer in need of exceptional interstate access, property is less than 1 mile from I-275 and the Hamilton Avenue interchange
- High visibility from Hamilton Avenue with daily traffic counts at almost 24,000 and nearly 100,000 on I-275

#### TRAFFIC COUNTS

| Street/Intersection | VPD    |  |
|---------------------|--------|--|
| Hamilton Ave        | 23,560 |  |
| 1-275               | 97,240 |  |