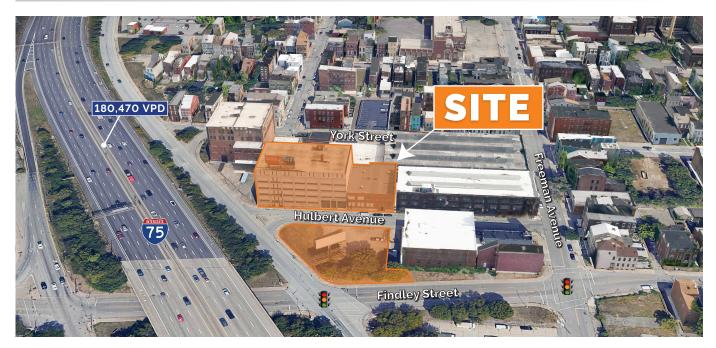

#### FEATURES

- Redevelopment opportunity in Cincinnati's West
   End neighborhood
- Great visibility from Interstate 75
- 1 dock / 2 drive-ins / 8" 10" clear height / freight elevator
- Existing land use is Light Industrial
- Existing zoning is Manufacturing (Intermediate / Heavy)

## 98,114 Sq Ft on .972 Acre

#### TRAFFIC COUNTS

| Street/Intersection |      | VPD     |
|---------------------|------|---------|
|                     | 1-75 | 180,470 |
| DEMOGRAPHICS        |      |         |