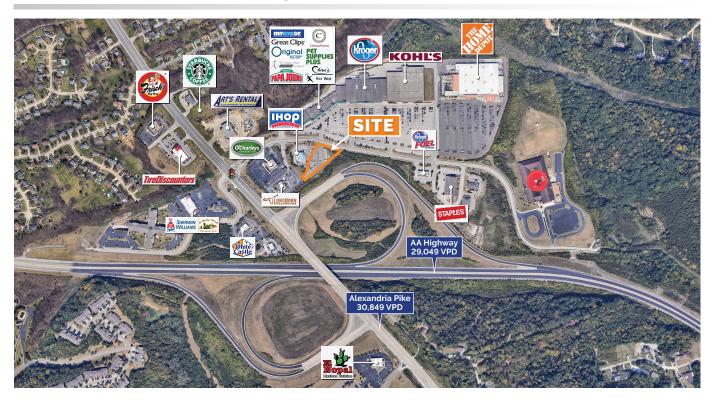

# COLD SPRING, KY PAD SITE

## 1.01 Acres For Sale

#### **FEATURES**

- Pad site fronting shopping center anchored by Kroger, Kohl's and Home Depot
- Located at Alexandria Pike (US Highway 27) and AA Highway (State Highway 9)
- Great visibility from AA Highway

#### TRAFFIC COUNTS

| Street/Intersection | VPD    |
|---------------------|--------|
| AA Highway          | 29,049 |
| Alexandria Highway  | 30,849 |