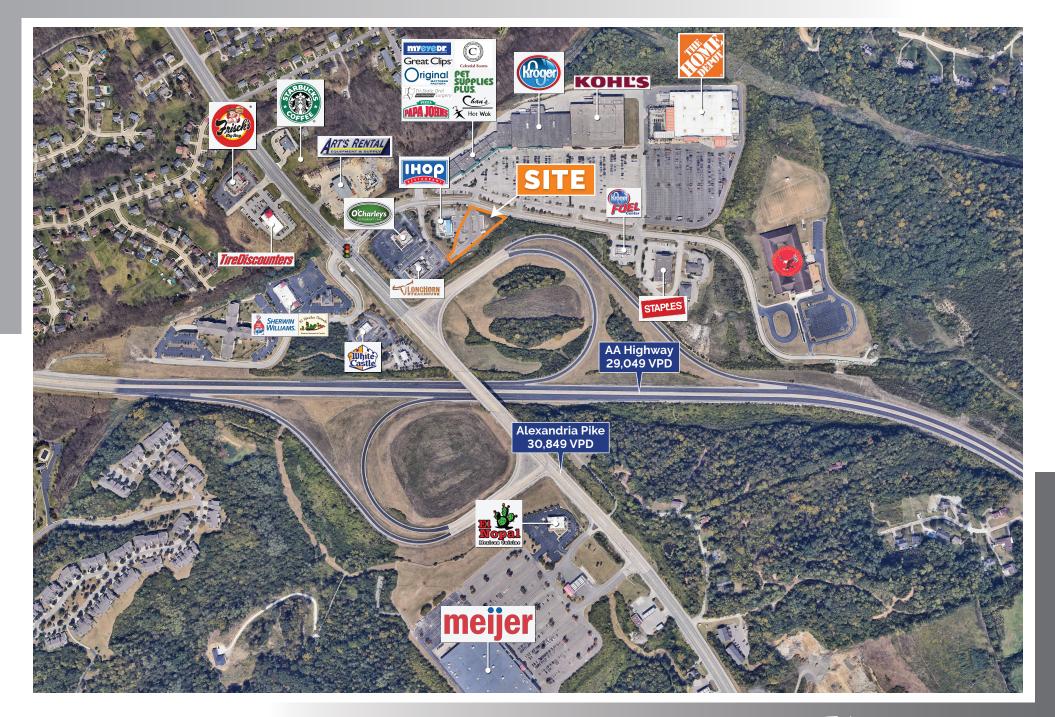

# COLD SPRING, KY PAD SITE

## 1.01 Acres For Sale

#### **FEATURES**

- Pad site fronting shopping center anchored by Kroger, Kohl's and Home Depot
- Located at Alexandria Pike (US Highway 27) and AA Highway (State Highway 9)
- Great visibility from AA Highway

#### TRAFFIC COUNTS

| Street/Intersection | VPD    |
|---------------------|--------|
| AA Highway          | 29,049 |
| Alexandria Highway  | 30,849 |