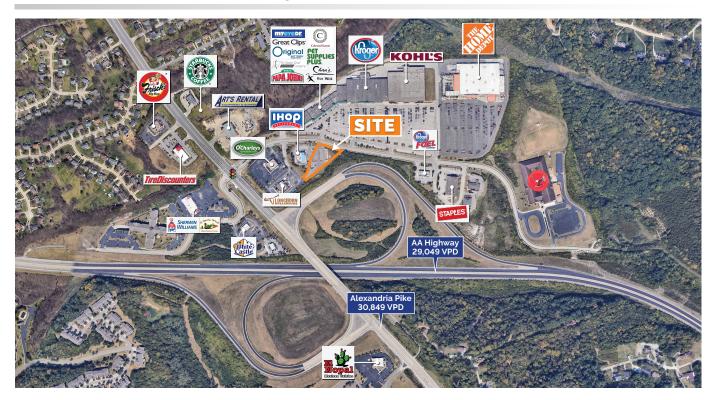

#### **FEATURES**

- Pad site fronting shopping center anchored by Kroger, Kohl's and Home Depot
- Located at Alexandria Pike (US Highway 27) and AA Highway (State Highway 9)
- Great visibility from AA Highway

### TRAFFIC COUNTS

| Street/Intersection | VPD    |
|---------------------|--------|
| AA Highway          | 29,049 |
| Alexandria Highway  | 30,849 |