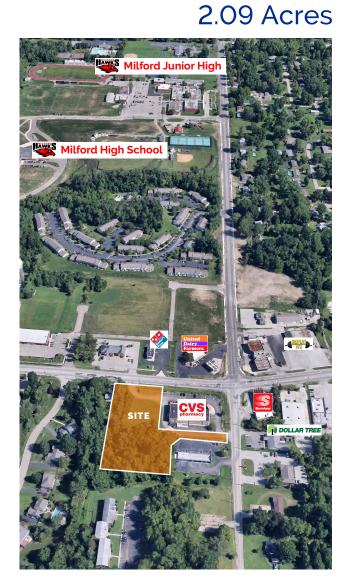

# MILFORD DEVELOPMENT

Sale (Investment or Owner User), Ground Lease, or Build-To-Suit

#### **FEATURES**

- Next to CVS Pharmacy and across the street from a new United Dairy Farmers
- · Access from shared easement with CVS on St Rt 131 and another on Wolfpen Pleasant Hill Rd
- 171 feet of frontage on St Rt 131
- .91 acres neighboring lot to the west is for sale for possible assemblage of 3 acres