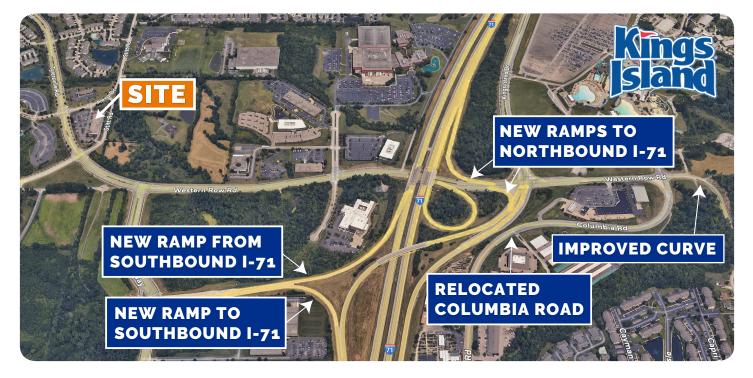

# PREVIOUSLY, THERE WAS ONLY A PARTIAL INTERCHANGE IN THIS AREA, WITH ONE EXIT RAMP FROM NORTHBOUND I-71 AND ONE ON-RAMP TO SOUTHBOUND I-71. THE FOLLOWING RAMPS NOW SUPPORT BETTER TRAVEL THROUGHOUT THE AREA:

- New ramp westbound Western Row Road to northbound I-71
- New ramp eastbound Western Row Road to northbound I-71
- New ramp southbound I-71 entrance ramp from Innovation Way
- New ramp southbound I-71 exit ramp to Innovation Way
- Existing ramp southbound I-71 entrance ramp from Western Row Road
- Existing ramp northbound I-71 exit ramp to Western Row Road