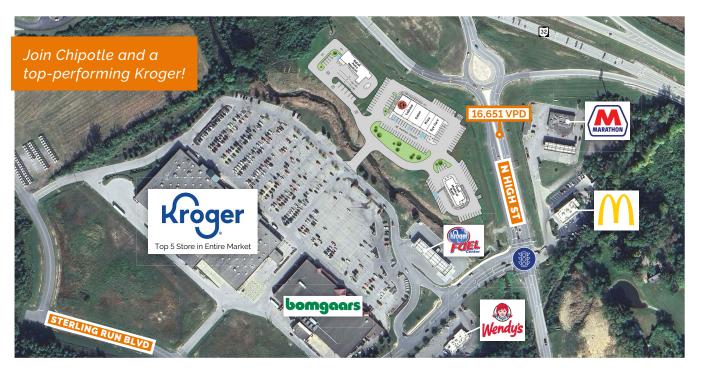

### **FEATURES**

- Excellent opportunities available in front of a top-performing Kroger Marketplace
- · New SR 32 interchange complete, plus Sterling Run Boulevard extension to be expanded in the future
- Great visibility on SR 32 with high traffic counts
- · Many top-performing chains in the area
- · Nearby retailers include Kroger, Bomgaars, Starbucks, Skyline, Burger King, Arby's, Taco Bell, McDonald's, Wendy's, Dunkin Donuts, LaRosa's, Dairy Queen, KFC, Lee's Famous Recipe Chicken, Great Steak, Snap Fitness, Cricket, AutoZone, Tire Discounters, Advanced Auto Parts, and many more

## TRAFFIC COUNTS

| Street/Intersection | VPD    |
|---------------------|--------|
| North High Street   | 16,651 |
| Appalachian Highway | 15,510 |